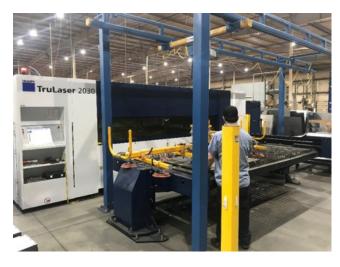

3

- Miller Mig/Tig Welders Steel & Aluminum
- Mori Seiki CNC Lathe 1-5/8» spindle
- Mori Seiki CNC Mill 17» X 22» table size
- Trumpf TruLaser Precision Lasered parts

- Galaxy Industries 5 stage Iron Phosphate Parts Washer
- Controlled Pyrolysis Burn-off Oven
- Nordson-Powder Coat Line 4' x 4' x 12' parts
- DOALL Band saw with automatic feed
   10» diameter