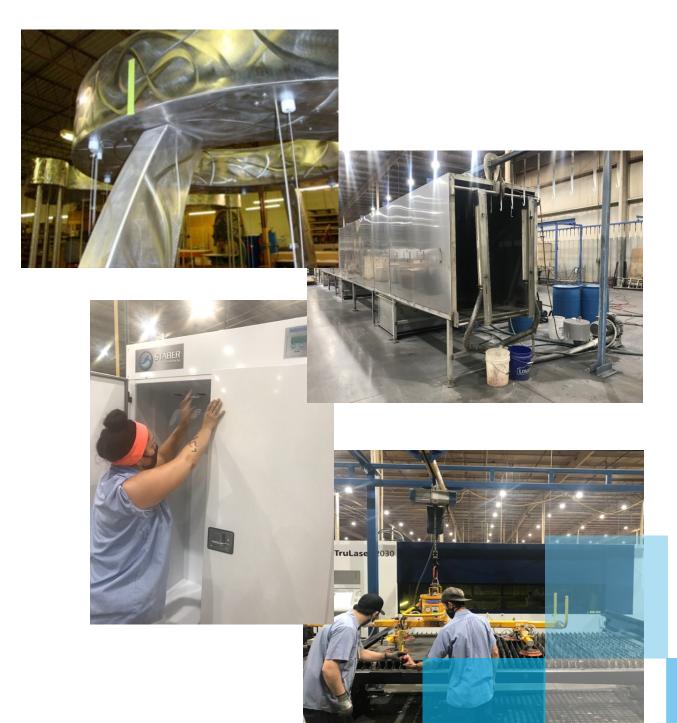

Staber also has technologies for laser cutting, metal fabrication, vapor degreasing and powdercoat painting. Staber Industries has expanded its manufacturing processes to drying cabinets that serve the medical, fire and laundry equipment sectors as well as other product lines.

#### **Custom Fabrication**

Design • Engineering • Production • Delivery

- Haeger-Fastener Insertion Machine
- Pacific Press Brake 14'-135 ton
- Amada Press Brake 8'-80 ton
- Custom Industrial Parts Washer
- Trumpf 7036 Press Brake 3'-56 ton
- Lincoln Electric Robotic Welding System - 2' x 2' x 2' work envelope
- Precision Seam Welder

3

- Miller Mig/Tig Welders Steel & Aluminum
- Mori Seiki CNC Lathe 1-5/8» spindle
- Mori Seiki CNC Mill 17» X 22» table size
- Trumpf TruLaser Precision Lasered parts

- Galaxy Industries 5 stage Iron Phosphate Parts Washer
- Controlled Pyrolysis Burn-off Oven
- Nordson-Powder Coat Line 4' x 4' x 12' parts
- DOALL Band saw with automatic feed
   10» diameter