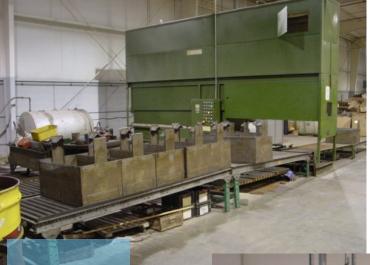

3

- Miller Mig/Tig Welders Steel & Aluminum
- Mori Seiki CNC Lathe 1-5/8» spindle
- Mori Seiki CNC Mill 17» X 22» table size
- Trumpf TruLaser Precision Lasered parts

- Galaxy Industries 5 stage Iron Phosphate Parts Washer
- Controlled Pyrolysis Burn-off Oven
- Nordson-Powder Coat Line 4' x 4' x 12' parts
- DOALL Band saw with automatic feed
   10» diameter