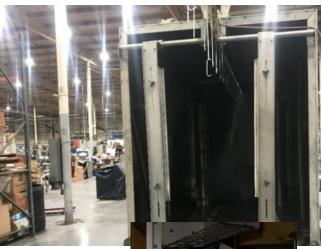

3

- Miller Mig/Tig Welders Steel & Aluminum
- Mori Seiki CNC Lathe 1-5/8» spindle
- Mori Seiki CNC Mill 17» X 22» table size
- Trumpf TruLaser Precision Lasered parts

- Galaxy Industries 5 stage Iron Phosphate Parts Washer
- Controlled Pyrolysis Burn-off Oven
- Nordson-Powder Coat Line 4' x 4' x 12' parts
- DOALL Band saw with automatic feed
   10» diameter