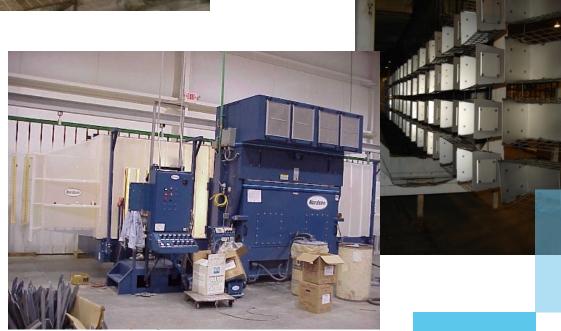

3

- Miller Mig/Tig Welders Steel & Aluminum
- Mori Seiki CNC Lathe 1-5/8» spindle
- Mori Seiki CNC Mill 17» X 22» table size
- Trumpf TruLaser Precision Lasered parts

- Galaxy Industries 5 stage Iron Phosphate Parts Washer
- Controlled Pyrolysis Burn-off Oven
- Nordson-Powder Coat Line 4' x 4' x 12' parts
- DOALL Band saw with automatic feed
   10» diameter